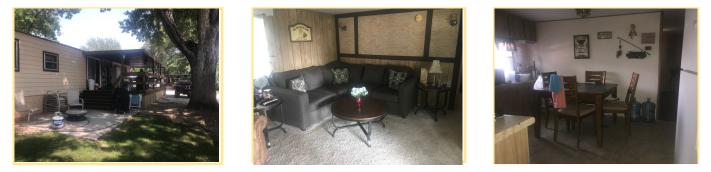

| Room:          | Dimensions:                                                                                                                                                                                                                                                                                                                                                                                                                                                                                                                                                               | Level:          |        | Appliances:       |            |         | Other Info:            |              |  |  |
|----------------|---------------------------------------------------------------------------------------------------------------------------------------------------------------------------------------------------------------------------------------------------------------------------------------------------------------------------------------------------------------------------------------------------------------------------------------------------------------------------------------------------------------------------------------------------------------------------|-----------------|--------|-------------------|------------|---------|------------------------|--------------|--|--|
| Living Room:   | 13.03X15.11                                                                                                                                                                                                                                                                                                                                                                                                                                                                                                                                                               | М               |        | A/C:              | Central    |         |                        |              |  |  |
| :              |                                                                                                                                                                                                                                                                                                                                                                                                                                                                                                                                                                           |                 |        | Heat:             | Gas forced |         | Porch:                 | 12X29        |  |  |
| Kitchen:       | 9.08X10.10                                                                                                                                                                                                                                                                                                                                                                                                                                                                                                                                                                | М               |        | :                 |            |         |                        |              |  |  |
| Master Rm:     | 11.04X12.05                                                                                                                                                                                                                                                                                                                                                                                                                                                                                                                                                               | М               |        | Range:            | Gas        |         |                        |              |  |  |
| Bedroom 2:     | 9.07X11.02                                                                                                                                                                                                                                                                                                                                                                                                                                                                                                                                                                | М               | Ran    | ge Hood:          | Yes        |         | Roof:                  |              |  |  |
| Bedroom 3:     | 10.10X8.01                                                                                                                                                                                                                                                                                                                                                                                                                                                                                                                                                                | М               |        | Oven:             | yes        |         | Exterior:              | Hardboard    |  |  |
|                |                                                                                                                                                                                                                                                                                                                                                                                                                                                                                                                                                                           |                 | Mi     | crowave:          | Yes        |         | UGS:                   | Yes          |  |  |
|                |                                                                                                                                                                                                                                                                                                                                                                                                                                                                                                                                                                           |                 | C      | arpeting:         | Yes        |         |                        |              |  |  |
| Master Bath :  | 5.11X3.09                                                                                                                                                                                                                                                                                                                                                                                                                                                                                                                                                                 | М               |        | Curtains:         | Yes        |         |                        |              |  |  |
| Bath 2:        | 9.07X11.02                                                                                                                                                                                                                                                                                                                                                                                                                                                                                                                                                                | М               |        | Washer:           | Yes        |         |                        |              |  |  |
| Bath 3         |                                                                                                                                                                                                                                                                                                                                                                                                                                                                                                                                                                           |                 |        | Dryer:            | yes        |         |                        |              |  |  |
| Utilities room | 5.02X3                                                                                                                                                                                                                                                                                                                                                                                                                                                                                                                                                                    | М               | Sn     | noke Det.         | Yes        |         | Water Sewer &<br>trash |              |  |  |
| :              |                                                                                                                                                                                                                                                                                                                                                                                                                                                                                                                                                                           |                 | Wate   | r Heater:         | Yes        |         | Leased Lot :           | \$1200.00 yr |  |  |
| :              |                                                                                                                                                                                                                                                                                                                                                                                                                                                                                                                                                                           |                 | Water  | Softener:         |            |         | Zoning:                | sf           |  |  |
| Remarks:       | All furnished Summer home in the North Shore Community. This trailer has 3 bedrooms 2 baths large kitchen and family room. The relaxing deck faces the lake with room for the whole family and friends to enjoy summers at Lake McConaughy. With all the furnishing also come a lawn mower, New charcoal grill, all patio furniture, Electric Golf Cart and Charger. North Shore living is full of conveniences. You are in walking distance to the beach, great access to Launch a boat, and a quick ride back to your deck and trailer to rest from the fun filled day. |                 |        |                   |            |         |                        |              |  |  |
| Owner:         | Gessner                                                                                                                                                                                                                                                                                                                                                                                                                                                                                                                                                                   |                 |        |                   |            |         |                        |              |  |  |
| Occupied:      | Yes sometimes                                                                                                                                                                                                                                                                                                                                                                                                                                                                                                                                                             |                 | Agents |                   |            |         | Date Listed            | 08/09/21     |  |  |
| Key:           | LB                                                                                                                                                                                                                                                                                                                                                                                                                                                                                                                                                                        | Listing Agents: |        | Danette Hansmeier |            | Phone # |                        | 308-289-4597 |  |  |